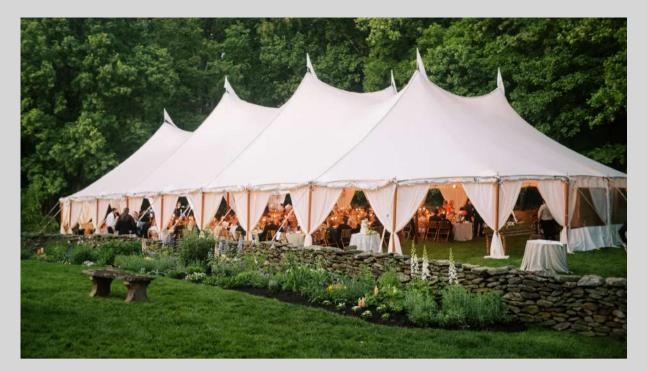

## SAILCLOTH

The soft, creamy white of the Sailcloth Tent sets it apart from other tents —as do the natural wooden poles and the hand-stitched detailing around the edges. Sugarplum's Sailcloth Tents are unique in the industry: they are engineered for safety as well as beauty. The translucent yet strong material enhances daytime events with warm natural lighting: and at night they give off a luminous glow. All Sugarplum tents are made in the U.S. with the best hardware and fittings. The graceful and soaring lines of the Sailcloth Tents take their inspiration from the sea and the sailing ships of yesteryear—and are equally at home by the water or on lawns everywhere! They are the perfect choice for events from May through October.