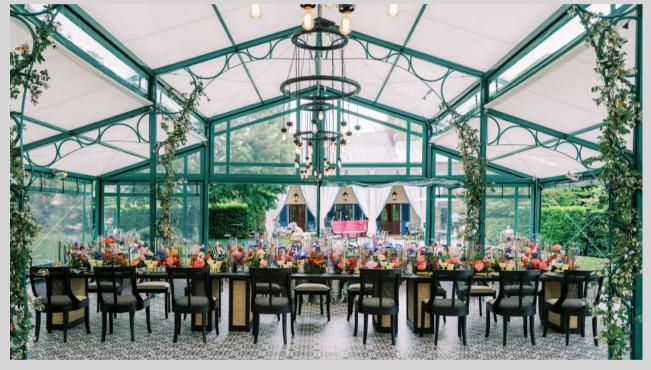

#### GARDEN

When looking for a unique, showstopper tent, consider our Garden Tent. It is a beautiful multi-tiered tent that offers several unique features including a dual annex layout. Its distinctive construction allows you to transform your event space in an unexpected and unforgettable way! We offer our Garden Tent in Black with clear tops for a Conservatory feel, or Green with white tops for an Atrium/Greenhouse aesthetic.