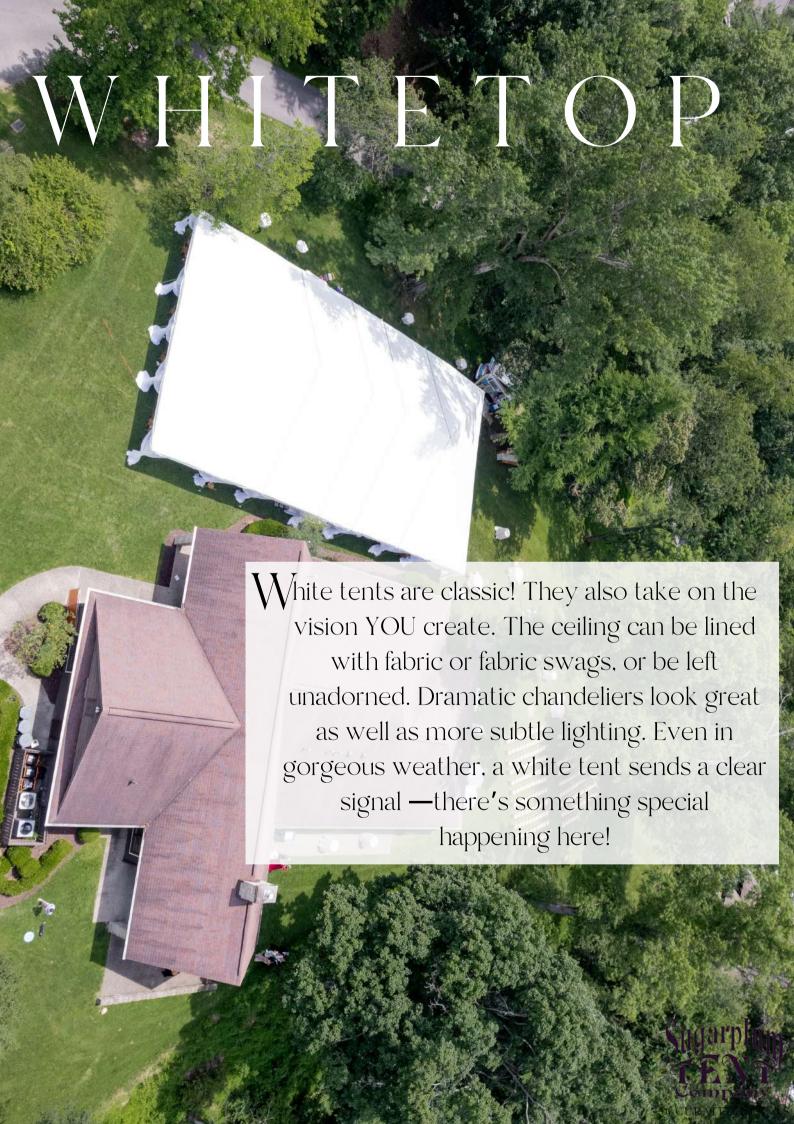

## SAILCLOTH

The soft, creamy white of the Sailcloth Tent sets it apart from other tents —as do the natural wooden poles and the hand-stitched detailing around the edges. Sugarplum's Sailcloth Tents are unique in the industry: they are engineered for safety as well as beauty. The translucent yet strong material enhances daytime events with warm natural lighting: and at night they give off a luminous glow. All Sugarplum tents are made in the U.S. with the best hardware and fittings. The graceful and soaring lines of the Sailcloth Tents take their inspiration from the sea and the sailing ships of yesteryear—and are equally at home by the water or on lawns everywhere! They are the perfect choice for events from May through October.