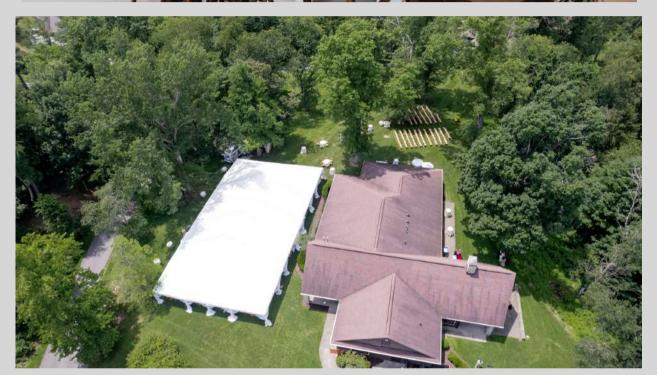

## SAILCLOTH

The soft, creamy white of the Sailcloth Tent sets it apart from other tents —as do the natural wooden poles and the hand-stitched detailing around the edges. Sugarplum's Sailcloth Tents are unique in the industry: they are engineered for safety as well as beauty. The translucent yet strong material enhances daytime events with warm natural lighting: and at night they give off a luminous glow. All Sugarplum tents are made in the U.S. with the best hardware and fittings. The graceful and soaring lines of the Sailcloth Tents take their inspiration from the sea and the sailing ships of yesteryear—and are equally at home by the water or on lawns everywhere! They are the perfect choice for events from May through October.