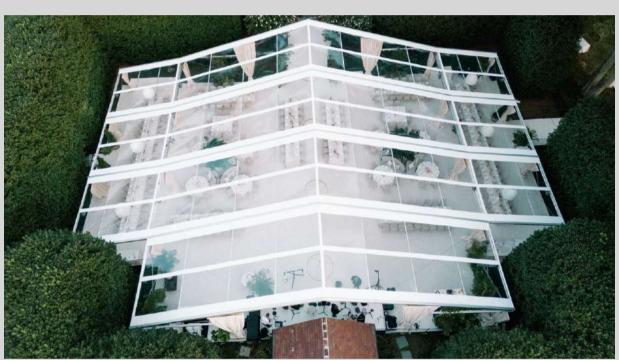

#### GARDEN

When looking for a unique, showstopper tent, consider our Garden Tent. It is a beautiful multi-tiered tent that offers several unique features including a dual annex layout. Its distinctive construction allows you to transform your event space in an unexpected and unforgettable way! We offer our Garden Tent in Black with clear tops for a Conservatory feel, or Green with white tops for an Atrium/Greenhouse aesthetic.