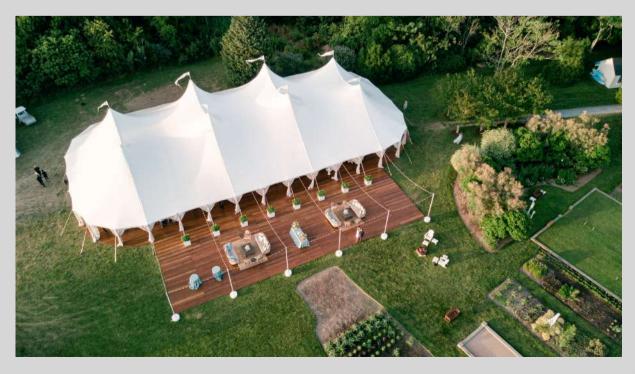

## SAILCLOTH

The soft, creamy white of the Sailcloth Tent sets it apart from other tents —as do the natural wooden poles and the hand-stitched detailing around the edges. Sugarplum's Sailcloth Tents are unique in the industry: they are engineered for safety as well as beauty. The translucent yet strong material enhances daytime events with warm natural lighting: and at night they give off a luminous glow. All Sugarplum tents are made in the U.S. with the best hardware and fittings. The graceful and soaring lines of the Sailcloth Tents take their inspiration from the sea and the sailing ships of yesteryear—and are equally at home by the water or on lawns everywhere! They are the perfect choice for events from May through October.

# SAILCLOTH