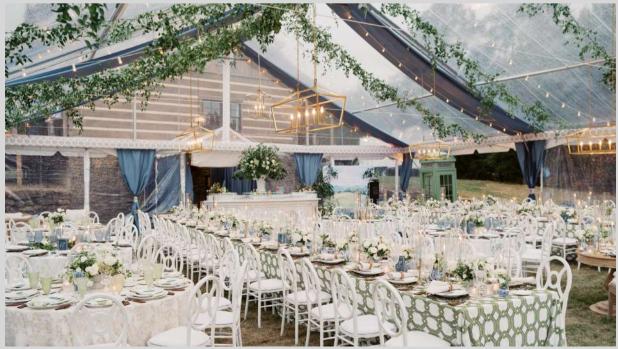

## SAILCLOTH

The soft, creamy white of the Sailcloth Tent sets it apart from other tents —as do the natural wooden poles and the hand-stitched detailing around the edges. Sugarplum's Sailcloth Tents are unique in the industry: they are engineered for safety as well as beauty. The translucent yet strong material enhances daytime events with warm natural lighting: and at night they give off a luminous glow. All Sugarplum tents are made in the U.S. with the best hardware and fittings. The graceful and soaring lines of the Sailcloth Tents take their inspiration from the sea and the sailing ships of yesteryear—and are equally at home by the water or on lawns everywhere! They are the perfect choice for events from May through October.