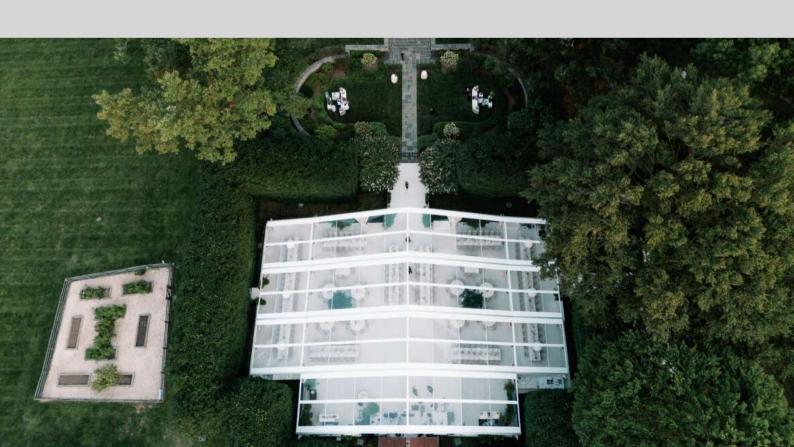

## SAILCLOTH

The soft, creamy white of the Sailcloth Tent sets it apart from other tents —as do the natural wooden poles and the hand-stitched detailing around the edges. Sugarplum's Sailcloth Tents are unique in the industry: they are engineered for safety as well as beauty. The translucent yet strong material enhances daytime events with warm natural lighting: and at night they give off a luminous glow. All Sugarplum tents are made in the U.S. with the best hardware and fittings. The graceful and soaring lines of the Sailcloth Tents take their inspiration from the sea and the sailing ships of yesteryear—and are equally at home by the water or on lawns everywhere! They are the perfect choice for events from May through October.