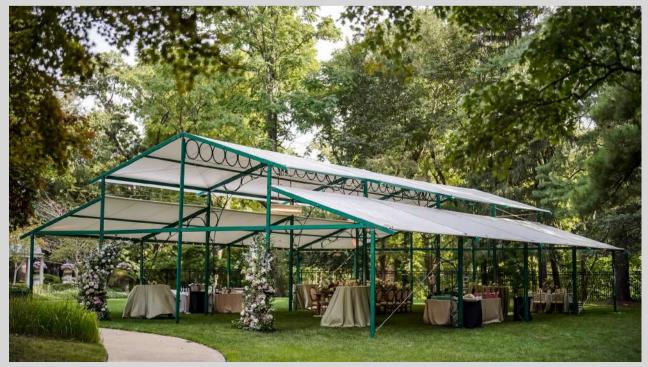

#### GARDEN

When looking for a unique, showstopper tent, consider our Garden Tent. It is a beautiful multi-tiered tent that offers several unique features including a dual annex layout. Its distinctive construction allows you to transform your event space in an unexpected and unforgettable way! We offer our Garden Tent in Black with clear tops for a Conservatory feel, or Green with white tops for an Atrium/Greenhouse aesthetic.