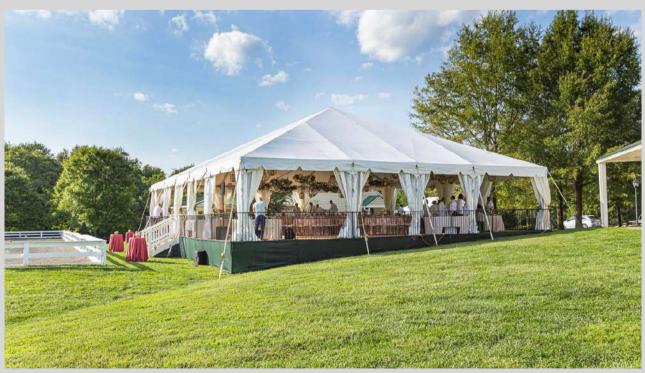

## SAILCLOTH

The soft, creamy white of the Sailcloth Tent sets it apart from other tents —as do the natural wooden poles and the hand-stitched detailing around the edges. Sugarplum's Sailcloth Tents are unique in the industry: they are engineered for safety as well as beauty. The translucent yet strong material enhances daytime events with warm natural lighting: and at night they give off a luminous glow. All Sugarplum tents are made in the U.S. with the best hardware and fittings. The graceful and soaring lines of the Sailcloth Tents take their inspiration from the sea and the sailing ships of yesteryear—and are equally at home by the water or on lawns everywhere! They are the perfect choice for events from May through October.