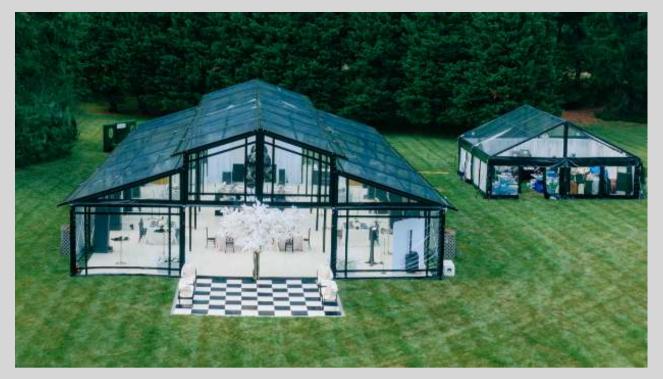

#### GARDEN

When looking for a unique, showstopper tent, consider our Garden Tent. It is a beautiful multi-tiered tent that offers several unique features including a dual annex layout. Its distinctive construction allows you to transform your event space in an unexpected and unforgettable way! We offer our Garden Tent in Black with clear tops for a Conservatory feel, or Green with white tops for an Atrium/Greenhouse aesthetic.