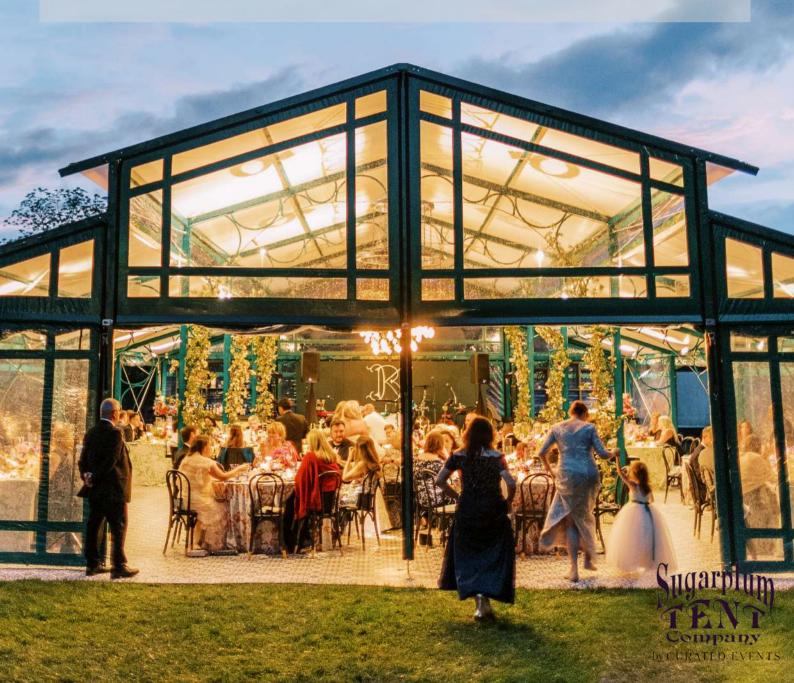

#### GARDEN

When looking for a unique, showstopper tent, consider our Garden Tent. It is a beautiful multi-tiered tent that offers several unique features including a dual annex layout. Its distinctive construction allows you to transform your event space in an unexpected and unforgettable way! We offer our Garden Tent in Black with clear tops for a Conservatory feel, or Green with white tops for an Atrium/Greenhouse aesthetic.