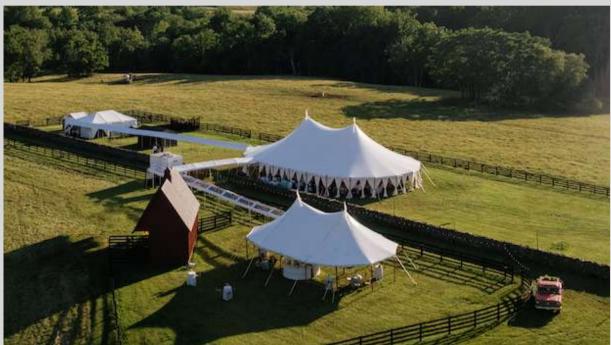

## SAILCLOTH

The soft, creamy white of the Sailcloth Tent sets it apart from other tents —as do the natural wooden poles and the hand-stitched detailing around the edges. Sugarplum's Sailcloth Tents are unique in the industry: they are engineered for safety as well as beauty. The translucent yet strong material enhances daytime events with warm natural lighting: and at night they give off a luminous glow. All Sugarplum tents are made in the U.S. with the best hardware and fittings. The graceful and soaring lines of the Sailcloth Tents take their inspiration from the sea and the sailing ships of yesteryear—and are equally at home by the water or on lawns everywhere! They are the perfect choice for events from May through October.