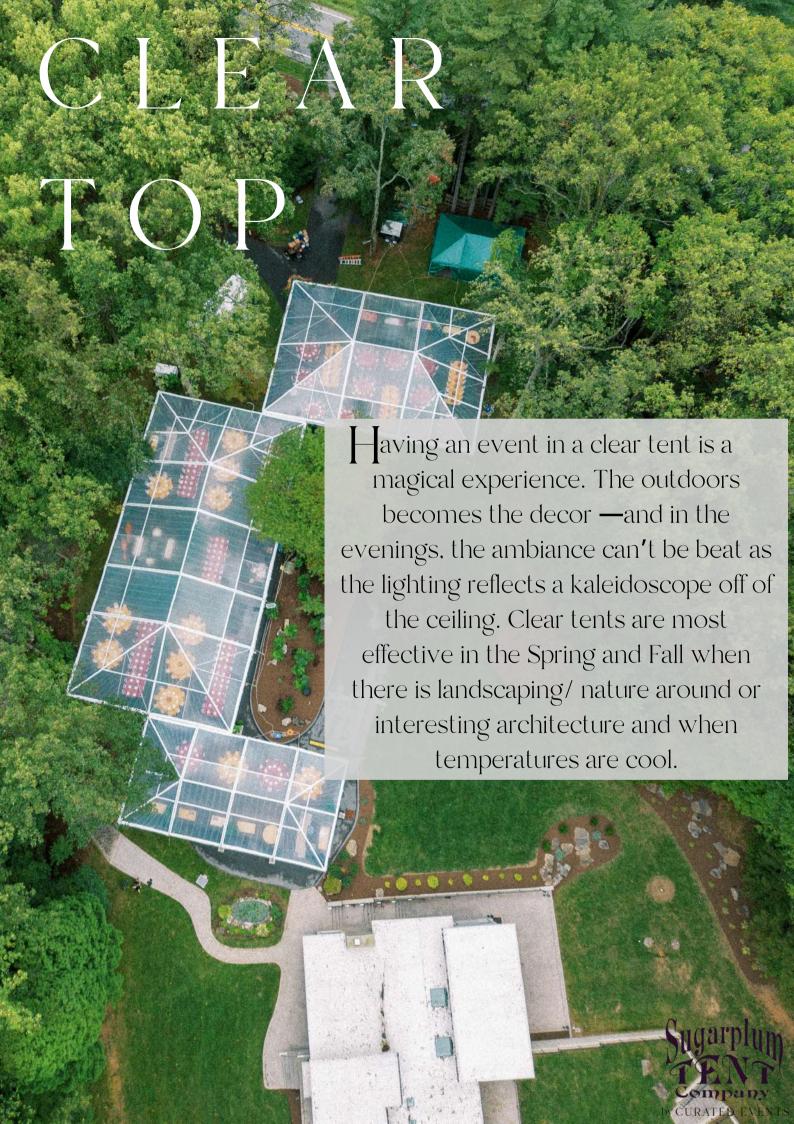

#### GARDEN

When looking for a unique, showstopper tent, consider our Garden Tent. It is a beautiful multi-tiered tent that offers several unique features including a dual annex layout. Its distinctive construction allows you to transform your event space in an unexpected and unforgettable way! We offer our Garden Tent in Black with clear tops for a Conservatory feel, or Green with white tops for an Atrium/Greenhouse aesthetic.