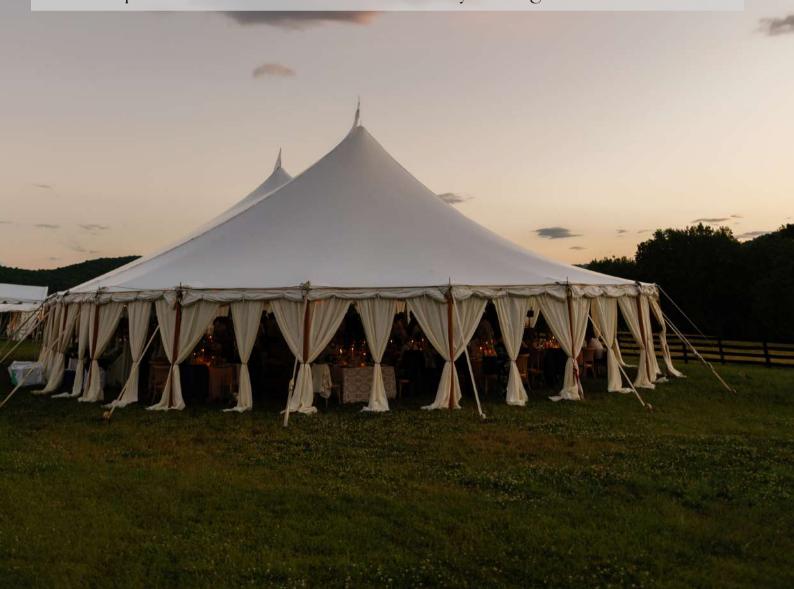

## SAILCLOTH

The soft, creamy white of the Sailcloth Tent sets it apart from other tents —as do the natural wooden poles and the hand-stitched detailing around the edges. Sugarplum's Sailcloth Tents are unique in the industry: they are engineered for safety as well as beauty. The translucent yet strong material enhances daytime events with warm natural lighting: and at night they give off a luminous glow. All Sugarplum tents are made in the U.S. with the best hardware and fittings. The graceful and soaring lines of the Sailcloth Tents take their inspiration from the sea and the sailing ships of yesteryear—and are equally at home by the water or on lawns everywhere! They are the perfect choice for events from May through October.